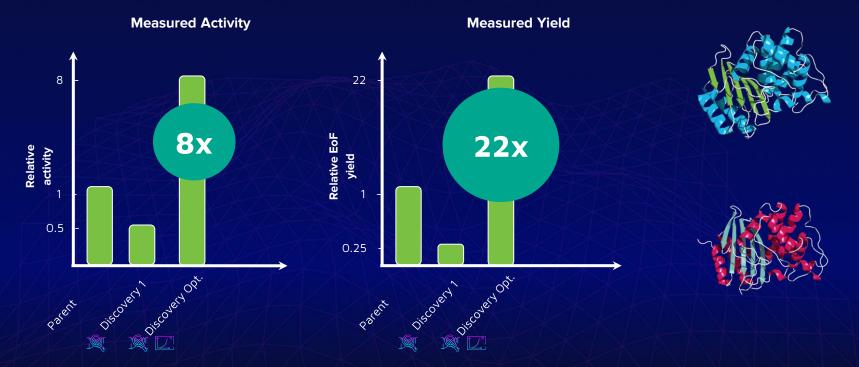

#### Delivering results across multiple applications

Discovery Process

Strong

Performance Optimization

10x+

Expression prediction engine

> 15x+ improvement